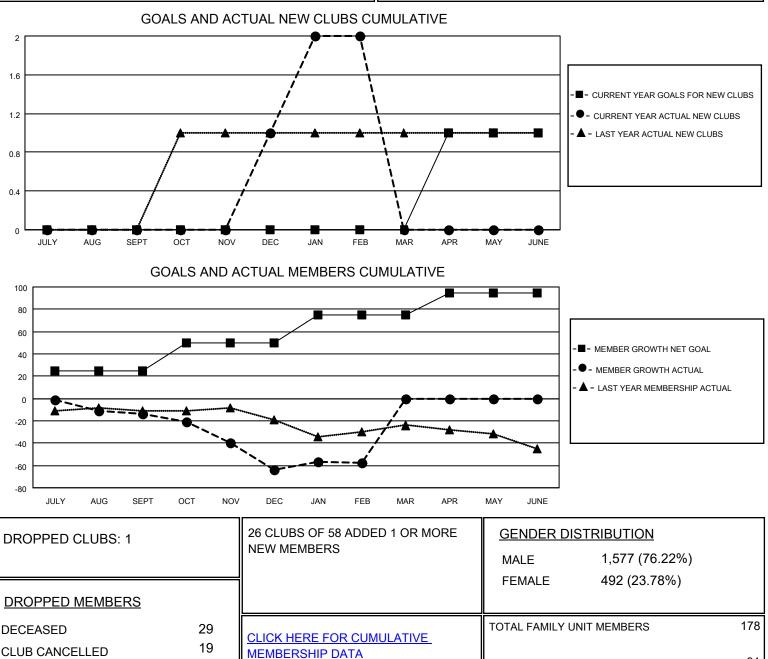

## LOCATION ILLINOIS

District 1 J

Results as of: 2/28/2021

| Clubs                 |               |           |               | Members               |                        |                         |                                                    |
|-----------------------|---------------|-----------|---------------|-----------------------|------------------------|-------------------------|----------------------------------------------------|
| RESULTS FOR 2020-2021 |               |           |               | RESULTS FOR 2020-2021 |                        |                         |                                                    |
| QUARTER               | NEW CLUB GOAL | NEW CLUBS | DROPPED CLUBS | QUARTER               | BER GROWTH NET<br>GOAL | MEMBER GROWTH<br>ACTUAL | DROPPED<br>MEMBERS ACTUAL<br>(including transfers) |
| JULY/AUG/SEPT         | 0             | 0         | 0             | JULY/AUG/SEPT         | 25                     | 23                      | 33                                                 |
| OCT/NOV/DEC           | 0             | 1         | 1             | OCT/NOV/DEC           | 25                     | 58                      | 107                                                |
| JAN/FEB/MAR           | 0             | 1         | 0             | JAN/FEB/MAR           | 25                     | 33                      | 26                                                 |
| APR/MAY/JUNE          | 1             | 0         | 0             | APR/MAY/JUNE          | 20                     | 0                       | 0                                                  |